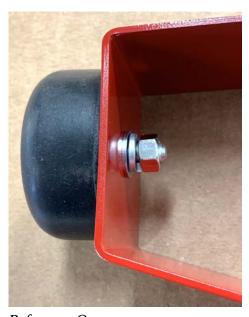

## Assembly instructions:

- 1. Attach rubber foot to foot bracket using the 5/16 x 1 ¼" bolt, flat washer, lock washer and nut as shown in Reference One.
- 2. Attach foot bracket to base using two 5/16 x ¾" bolts, flat washers, lock washers and nuts as shown in Reference Two.
- 3. Attach handle to the base using four 5/16 x 1 ½" bolts, flat washers, lock washers and nuts as shown in Reference Three.
- 4. Attach wheels/tires to the base using two 5/16 x ¾" bolts, flat washers and lock washers.
- 5. To attach the four vibros to your 6334 Series Hydrostatic Tester, stand unit up on cord bracket end. See Reference Four. **IMPORTANT THIS MUST BE DONE ONE STUD AT A TIME.** Install vibros on the studs circled. Remove nut, lock washer, and flat washer from stud and screw vibro on by hand and tighten as firmly as possible.
- 6. Install your unit on cart with cord wrap bracket towards handle. Tighten unit to base using the four large flat washers, lock washers and nuts.

Reference One
Rubber bumper for foot bracket.

Handle attachment ... shown from the bottom of the base.

Completed foot bracket assembly.

Reference Four

Motor mount bolts are circled... remove one at a time. Insert vibro on stud and tighten. Repeat for other three motor mounts.