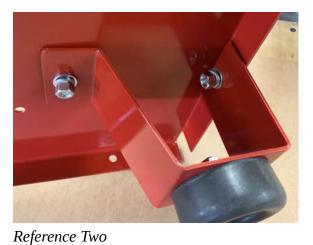

## Assembly instructions:

- 1. Attach rubber foot to foot bracket using the 5/16 x 1 ¼" bolt, flat washer, lock washer and nut as shown in Reference One.
- 2. Attach foot bracket to base using two 5/16 x ¾" bolts, flat washers, lock washers and nuts as shown in Reference Two.
- 3. Attach handle to the base using four 5/16 x 1 ½" bolts, flat washers, lock washers and nuts as shown in Reference Three.
- 4. Attach wheels/tires to the base using two 5/16 x ¾" bolts, flat washers and lock washers.
- 5. To attach the four vibros to your 6334 Series Hydrostatic Tester, stand unit up on cord bracket end. See Reference Four. **IMPORTANT THIS MUST BE DONE ONE STUD AT A TIME.** Install vibros on the studs circled. Remove nut, lock washer, and flat washer from stud and screw vibro on by hand and tighten as firmly as possible.
- 6. Install your unit on cart with cord wrap bracket towards handle. Tighten unit to base using the four large flat washers, lock washers and nuts.

Reference One
Rubber bumper for foot bracket.

Handle attachment ... shown from the bottom of the base.

Completed foot bracket assembly.

Reference Four

Motor mount bolts are circled... remove one at a time. Insert vibro on stud and tighten. Repeat for other three motor mounts.