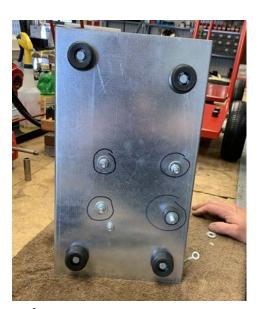

## Assembly instructions:

- 1. Attach rubber foot to foot bracket using the 5/16 x 1 ¼" bolt, flat washer, lock washer and nut as shown in Reference One.
- 2. Attach foot bracket to base using two 5/16 x ¾" bolts, flat washers, lock washers and nuts as shown in Reference Two.
- 3. Attach handle to the base using four 5/16 x 1 ½" bolts, flat washers, lock washers and nuts as shown in Reference Three.
- 4. Attach wheels/tires to the base using two 5/16 x ¾" bolts, flat washers and lock washers.
- 5. To attach the four vibros to your 6334 Series Hydrostatic Tester, stand unit up on cord bracket end. See Reference Four. **IMPORTANT THIS MUST BE DONE ONE STUD AT A TIME.** Install vibros on the studs circled. Remove nut, lock washer, and flat washer from stud and screw vibro on by hand and tighten as firmly as possible.
- 6. Install your unit on cart with cord wrap bracket towards handle. Tighten unit to base using the four large flat washers, lock washers and nuts.

Reference One
Rubber bumper for foot bracket.

Handle attachment ... shown from the bottom of the base.

Completed foot bracket assembly.

Reference Four

Motor mount bolts are circled... remove one at a time. Insert vibro on stud and tighten. Repeat for other three motor mounts.