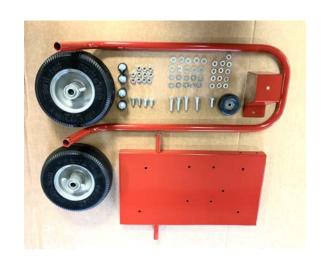

## Included with CT63 Cart:

Qty 1 Base

Qty 1 Handle

Qty 2 Wheels/Tires

EMAIL gentest@bright.net

**Qty 1 Foot Bracket** 

Qty 1 2 ½" Rubber Foot

Qty 1 5/16-18 x 1 1/4" Bolt

Qty 4 5/16-18 x 1 ½" Bolts

Qty 4 5/16-18 x 3/4" Bolts

Qty 13 5/16 Lock Washers

Qty 15 5/16 Flat Washers

Qty 11 5/16 Nuts

Qty 4 Vibros

Qty 4 5/16 Large Flat Washers

Prior to assembly please make sure you have all parts listed above for CT63 cart.