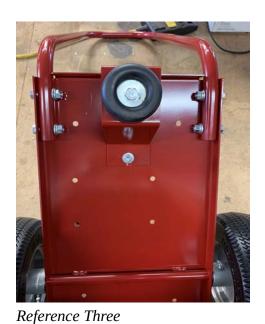

## Assembly instructions:

- 1. Attach rubber foot to foot bracket using the 5/16 x 1 ¼" bolt, flat washer, lock washer and nut as shown in Reference One.
- 2. Attach foot bracket to base using two 5/16 x ¾" bolts, flat washers, lock washers and nuts as shown in Reference Two.
- 3. Attach handle to the base using four 5/16 x 1 ½" bolts, flat washers, lock washers and nuts as shown in Reference Three.
- 4. Attach wheels/tires to the base using two 5/16 x ¾" bolts, flat washers and lock washers.
- 5. To attach the four vibros to your 6334 Series Hydrostatic Tester, stand unit up on cord bracket end. See Reference Four. **IMPORTANT THIS MUST BE DONE ONE STUD AT A TIME.** Install vibros on the studs circled. Remove nut, lock washer, and flat washer from stud and screw vibro on by hand and tighten as firmly as possible.
- 6. Install your unit on cart with cord wrap bracket towards handle. Tighten unit to base using the four large flat washers, lock washers and nuts.

Reference One
Rubber bumper for foot bracket.

Handle attachment ... shown from the bottom of the base.

Completed foot bracket assembly.

Reference Four

Motor mount bolts are circled... remove one at a time. Insert vibro on stud and tighten. Repeat for other three motor mounts.